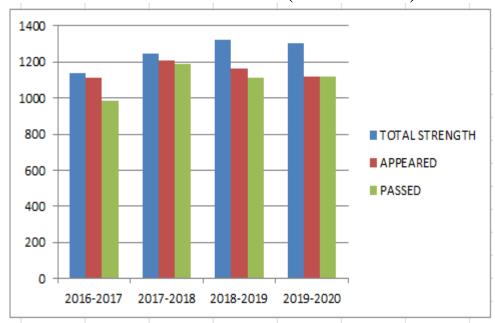

#### STUDENT EXAM REPORT

| Year      | Student<br>joined | Previous<br>Batch<br>Students | Student<br>appeared<br>for Exam | Present | Absent | Distinction | First | Second | Third | pass | Fail | percent<br>age |
|-----------|-------------------|-------------------------------|---------------------------------|---------|--------|-------------|-------|--------|-------|------|------|----------------|
| 2016-2017 | 1163              | -                             | 1137                            | 1109    | 28     | -           | 495   | 171    | 317   | 983  | 126  | 88.63%         |
| 2017-2018 | 1245              | 82                            | 1327                            | 1210    | 117    | -           | 388   | 423    | 380   | 1191 | 19   | 98.42%         |
| 2018-2019 | 1322              | -                             | 1203                            | 1160    | 43     | 258         | 413   | 149    | 294   | 1114 | 46   | 96%            |
| 2019-2020 | 1304              | -                             | 1134                            | 1119    | 15     | 208         | 529   | 227    | 154   | 1118 | 1    | 99.99%         |
| 2020-2021 | 1371              | 9                             | 1142                            | 1118    | 24     | -           | 602   | 211    | 259   | 1072 | 46   | 96%            |
| 2021-2022 | 1405              | Waiting For Exam              |                                 |         |        |             |       |        |       |      |      |                |
| 2022-2023 | 1365              | Waiting For Exam              |                                 |         |        |             |       |        |       |      |      |                |
| 2023-2024 | 1288              | Currently Studying            |                                 |         |        |             |       |        |       |      |      |                |

#### STUDENT EXAM REPORT (2016-2020)