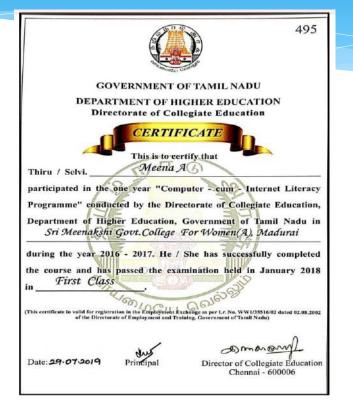

### Sri Meenakshi Government Arts College for Women (Autonomous)

(Affiliated to Madurai Kamaraj University) Madurai - 625002

✓ Successful passed out Candidates will receive Certificates